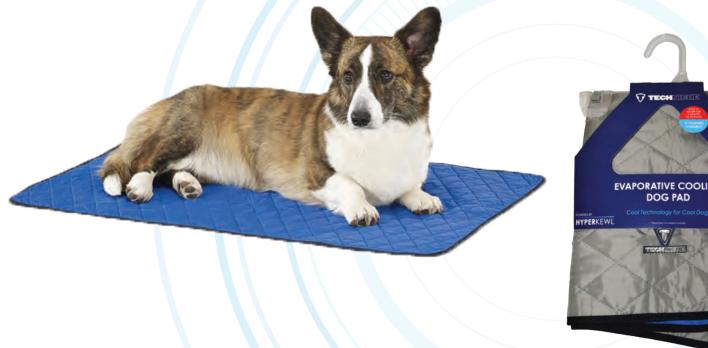

## TechNiche Evaporative Cooling **DOG PAD**

Powered by HyperKewl™PLUS

- → Economical and effective
- → Great way to cool down your pet on a hot day; can be used indoors or outside
- → Provides 5-10 hours of cooling relief per soaking; extremely lightweight and durable
- → Comfortable, quilted nylon exterior with HyperKewl™ PLUS fabric interior, waterproof nylon liner, and black poly-cotton trim
- → Sizes: XS, S, M, L, XL, XXL
- → Colors: Blue, Silver