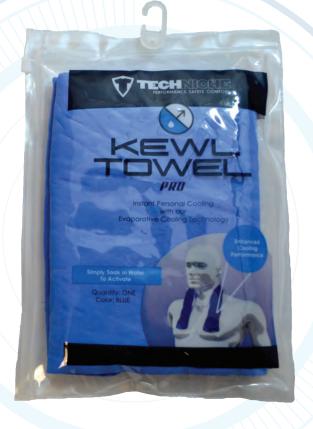

#### **POWERED BY**

# **KEWL**TOWEL<sup>™</sup>

KewlTowel™ PRO is made using highly absorbent PVA (polyvinyl alcohol) material with a special dimple design for more effective water absorption and evaporation.

#### **HOW TO USE:**

- 1. Submerge in water for 1 minute
- 2. Gently Squeeze out excess water
- 3. Wipe exposed skin to create natural cooling effect!