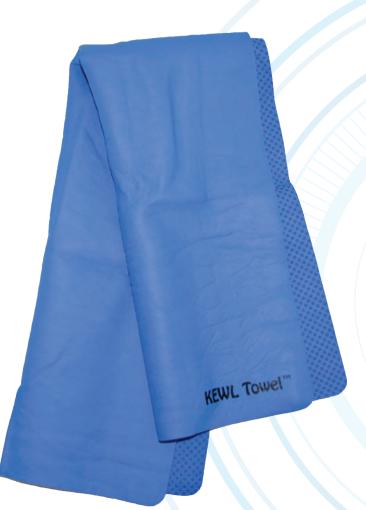

## TechNiche Evaporative Cooling COOLING TOWEL

Powered by KewlTowel™

- → Made from highly absorbent PVA material with dimple design
- → Will remain hydrated for hours and is easily activated
- → Lightweight, easy to activate, and durable
- → Ideal for those working or recreating outside
- → Unit = 1 towel (bulk quantities are available)
- → Size: 12" X 28"
- → Colors: Blue

# **KEWL**TOWEL<sup>™</sup>

KewlTowel™ PRO is made using highly absorbent PVA (polyvinyl alcohol) material with a special dimple design for more effective water absorption and evaporation.