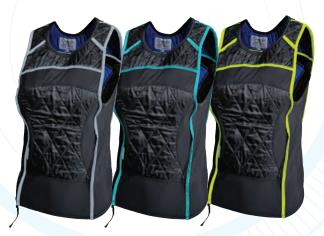

#### TechNiche Evaporative Cooling **KEWLSHIRT-TANK TOP** Powered by HyperKewl<sup>™</sup>PLUS

- $\rightarrow$  Traditional tank top styling, made with nylon breathable mesh, HyperKewl<sup>™</sup>PLUS fabric interior and waterproof nylon
- $\rightarrow$  Designed to be worn against the skin for maximum cooling effect with ventilation panels built into the front and back.
- $\rightarrow$  Best worn underneath a breathable sports jersey or on its own
- $\rightarrow$  Can provide 5-10 hours of cooling relief per soaking
- → Lightweight, easy to activate, and durable
- → Sizes: XS, S, M, L, XL, 2XL, 3XL, Custom
- → Colors: Black/Blue, Black/Teal, Black/HV Lime, and Black/Silver