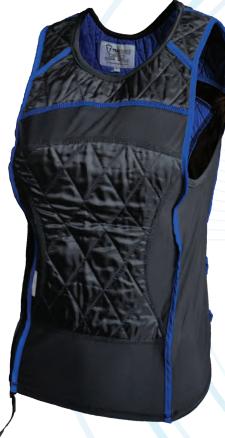

#### TechNiche Evaporative Cooling **KEWLSHIRT-TANK TOP** Powered by HyperKewl<sup>™</sup>PLUS

- $\rightarrow$  Traditional tank top styling, made with nylon breathable mesh, HyperKewl<sup>™</sup>PLUS fabric interior and waterproof nylon
- $\rightarrow$  Designed to be worn against the skin for maximum cooling effect with ventilation panels built into the front and back.
- $\rightarrow$  Best worn underneath a breathable sports jersey or on its own
- $\rightarrow$  Can provide 5-10 hours of cooling relief per soaking
- → Lightweight, easy to activate, and durable
- → Sizes: XS, S, M, L, XL, 2XL, 3XL, Custom
- → Colors: Black/Blue, Black/Teal, Black/HV Lime, and Black/Silver