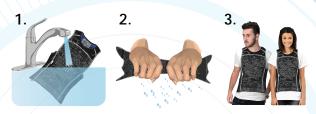

#### HOW TO USE :

- 1. Soak your HyperKewl<sup>™</sup>PLUS item in clean water for 2-3 minutes
- 2. Gently squeeze out the excess water 3. Your HyperKewl<sup>™</sup>PLUS item is ready to wear!

The garment will remain activated for 5-10 hours and can be re-hydrated by repeating these simple steps.