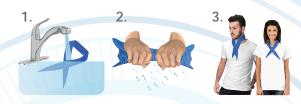

### **HOW TO USE:**

- 1. Submerge the item in water for 1-2 minutes
- 2. Gently squeeze out any excess water
- 3. Wipe dry and the garment is ready to wear