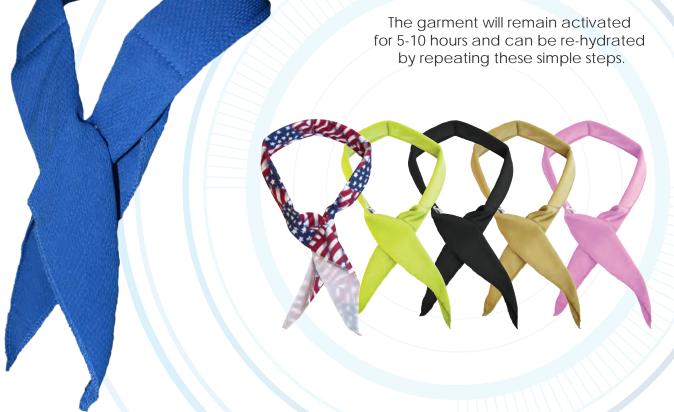

## TechNiche EVAPORATIVE COOLING NECKBAND

Powered by HyperKewl™ PLUS

- → Made with 100% Polyester Cool Mesh and HyperKewl™ PLUS for enhanced performance
- → Economical and effective
- → Made using quick-release snap for user safety
- → Provides 5-10 hours of cooling relief per soaking
- →Lightweight, durable, and easy to activate
- → Machine washable up to 140°F/60°C
- → Size: Adult
- → Colors: Blue, Black, Pink, Khaki, USA Flag, Hi-Viz Lime, Real Tree(6519RT)

### **HOW TO USE:**

- 1. Submerge the item in water for 1-2 minutes
- 2. Gently squeeze out any excess water
- 3. Wipe dry and the garment is ready to wear