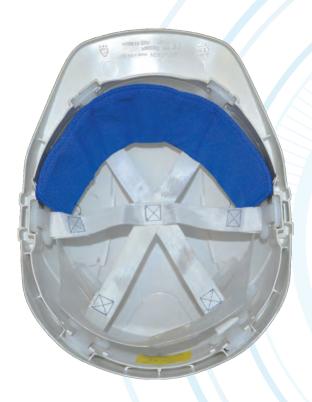

## **Product #6521**

TechNiche Evaporative Cooling **BROW PAD** 

Powered by HyperKewl™PLUS

- → Made with 100% Polyester Cool Mesh for enhanced performance
- → Rear elastic panel ensures a comfortable fit for all
- → Provides 5-10 hours of cooling relief per soaking
- → Lightweight and durable
- → Comfortable, polyester mesh with HyperKewl™PLUS fabric interior
- → Size: One Size
- → Color: Blue