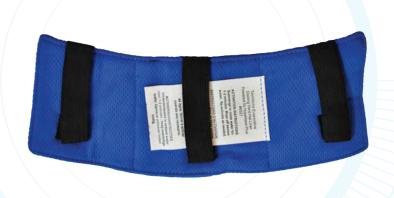

## **Product #6521**

TechNiche Evaporative Cooling **BROW PAD** 

Powered by HyperKewl™PLUS

- → Made with 100% Polyester Cool Mesh for enhanced performance
- → Rear elastic panel ensures a comfortable fit for all
- → Provides 5-10 hours of cooling relief per soaking
- → Lightweight and durable
- → Comfortable, polyester mesh with HyperKewl™PLUS fabric interior
- → Size: One Size
- → Color: Blue