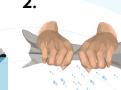

#### **HOW TO USE:**

- 1. Soak your HyperKewl<sup>TM</sup>PLUS item in clean water for 2-3 minutes
- 2. Gently squeeze out the excess water
- 3. Your HyperKewl<sup>TM</sup>PLUS item is ready to wear!

3.

The garment will remain activated for 5-10 hours and can be re-hydrated by repeating these simple steps.