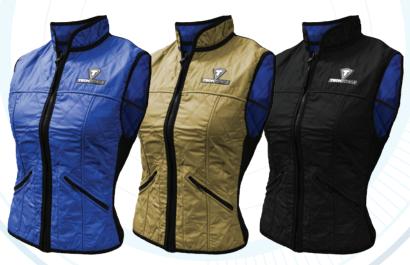

# TechNiche Evaporative Cooling FEMALE DELUXE SPORT VEST

Powered by HyperKewl<sup>TM</sup>PLUS

- → Designed specifically for the female form fitted front seams and gathered waist
- → High mandarin collar for additional cooling relief and sun protection with handy front pockets and zipper closure
- → Can provide 5-10 hours of cooling relief per soaking
- → Lightweight, easy to activate and durable
- → Comfortable quilted nylon exterior with HyperKewl<sup>TM</sup> PLUS fabric interior, water repellent nylon liner, and black poly-cotton trim
- → Women's Sizes: XS, S, M, L, XL, 2XL, 3XL, Custom
- → Colors: Black, Blue, Silver, Khaki