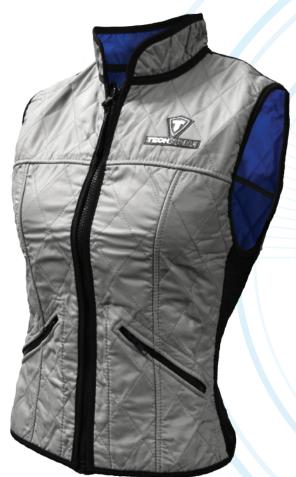

# TechNiche Evaporative Cooling FEMALE DELUXE SPORT VEST

Powered by HyperKewl<sup>TM</sup>PLUS

- → Designed specifically for the female form fitted front seams and gathered waist
- → High mandarin collar for additional cooling relief and sun protection with handy front pockets and zipper closure
- → Can provide 5-10 hours of cooling relief per soaking
- → Lightweight, easy to activate and durable
- → Comfortable quilted nylon exterior with HyperKewl<sup>TM</sup> PLUS fabric interior, water repellent nylon liner, and black poly-cotton trim
- → Women's Sizes: XS, S, M, L, XL, 2XL, 3XL, Custom
- → Colors: Black, Blue, Silver, Khaki