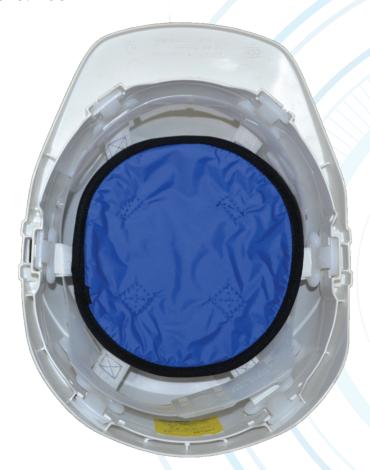

## **Product #6534**

TechNiche Evaporative Cooling CROWN COOLER

Powered by HyperKewl<sup>TM</sup>PLUS

- → On the job heat stress management
- → Hook and loop attaches easily to hard hat liner (hard hat not included)
- → Provides 5-10 hours of cooling relief per soaking
- → Lightweight and durable
- → Comfortable, polyester mesh Exterior with HyperKewl<sup>™</sup> PLUS fabric interior, and water repellent nylon liner
- → Color: Varies
- → Size: Adult