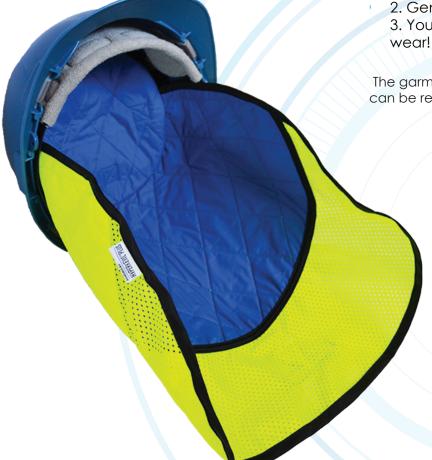

# TechNiche Evaporative Cooling CROWN COOLER w NECKSHADE Powered by HyperKewl<sup>TM</sup>PLUS

- → Protect the head and neck from dangerous heat and sun while on the job; easily attaches to hard hat liner (hard hat not included)
- → Comfortable quilted Hi-Viz Lime polyester outer, HyperKewl<sup>™</sup> PLUS fabric interior, water repellent nylon liner and black poly-cotton trim; elastic straps with hook and loop attachments
- → Mesh Panel for maximum cooling
- → Provides 5-10 hours of cooling relief per soak
- → Size: Adult
- → Color: Hi-Viz Lime