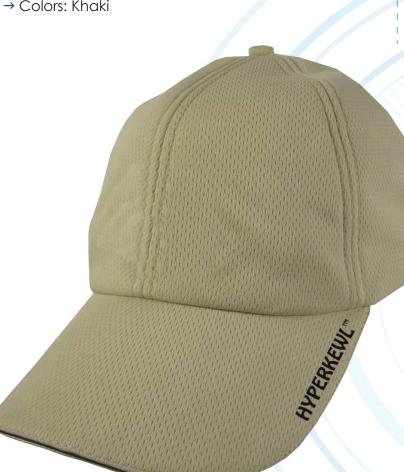

### **Product #6594**

## TechNiche Evaporative Cooling **BASEBALL CAP**

Powered by HyperKewl<sup>TM</sup>PLUS

- → HyperKewl<sup>TM</sup> PLUS material is integrated directly into hat panels
- → Provides 5-10 hours of cooling relief per soaking
- → Lightweight and durable
- → Includes mesh vents for air circulation
- → Mesh polyester exterior, with HyperKewl<sup>™</sup> PLUS fabric interior and water repellent nylon liner
- → Low Profile Hook and Loop size adjustment
- → Designed specifically for people working outdoors
- → Size: Adult
- → Colors: Khaki