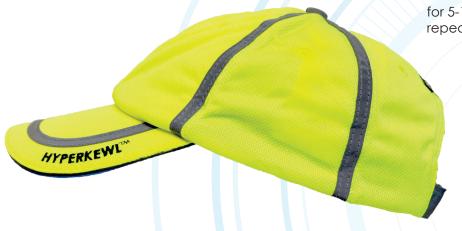

## **Product #6595**

TechNiche Evaporative Cooling
HI-VIZ BASEBALL CAP

Powered by HyperKewl<sup>TM</sup>PLUS

- → HyperKewl<sup>™</sup> PLUS material is integrated directly into hat panels
- → Provides 5-10 hours of cooling relief per soaking
- → Lightweight and durable, includes mesh vents for air circulation
- → Polyester Hi-Viz lime exterior mesh, with HyperKewl<sup>TM</sup> PLUS fabric interior and water repellent nylon liner
- → Low Profile Hook and Loop size adjustment
- → Designed specifically for people working outdoors
- → Size: One
- → Colors: Hi-Viz Lime with reflective tape