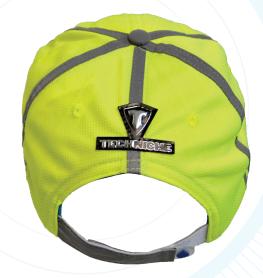

## **Product #6595**

TechNiche Evaporative Cooling
HI-VIZ BASEBALL CAP

Powered by HyperKewl<sup>TM</sup>PLUS

- → HyperKewl<sup>™</sup> PLUS material is integrated directly into hat panels
- → Provides 5-10 hours of cooling relief per soaking
- → Lightweight and durable, includes mesh vents for air circulation
- → Polyester Hi-Viz lime exterior mesh, with HyperKewl<sup>TM</sup> PLUS fabric interior and water repellent nylon liner
- → Low Profile Hook and Loop size adjustment
- → Designed specifically for people working outdoors
- → Size: One
- → Colors: Hi-Viz Lime with reflective tape