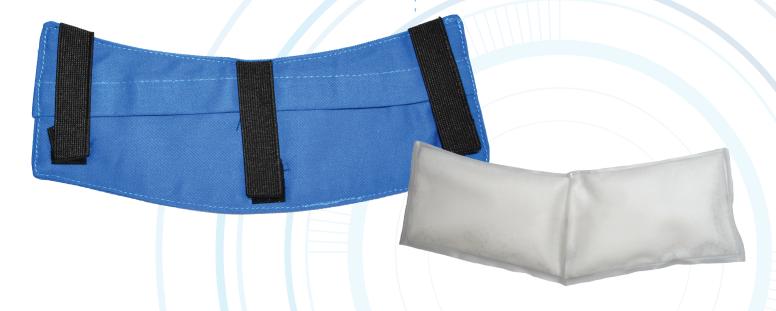

### **Product #6621**

TechNiche Phase Change Cooling
BROW PAD

Powered by CoolPax™

- → Hook and loop attaches easily to hard hat harness (hard hat not included)
- → Cool Pax<sup>TM</sup> Phase Change Cooling inserts maintain a comfortable 58°F (14°C)
- → 100% Cotton carrier, Polyurethane Insert
- → Includes one (1) brow pad cooler and one (1) 6663 Cool Pax<sup>™</sup> Insert
- → Size: One→ Color: Blue

### **COOLPAX™** Inserts

Polyurethane Outer Material
Phase Change Material: 58°F
Activation: Ice Water or Refrigerator
Activated Duration: up to 1 hour