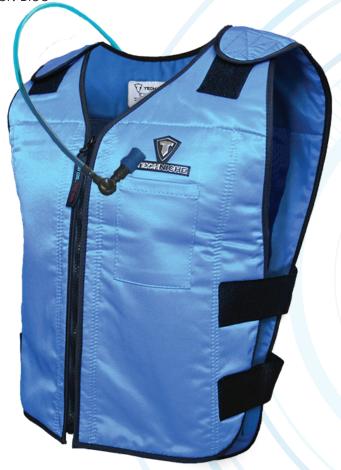

# TechNiche Phase Change Cooling VEST w/ HYDRATION SYSTEM Powered by CoolPax™

- → Each unit includes vest/carrier, set of 6665 Cool Pax<sup>TM</sup>, built-in hydration reservoir with drink tube and bite valve and cooler bag
- → V-neck design with zipper closure, hook and loop girth and shoulder adjustments
- → 100% cotton vest, with thermal liner
- → Includes integrated 70 oz/2 L personal hydration system (6660)
- → Sizes: M/L (100-175 lbs), L/XL (175-250 lbs), 2XL (250-300 lbs)
- → Color: Blue