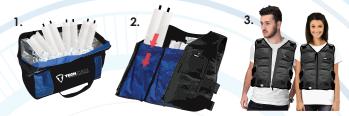

### **HOW TO USE:**

- 1. Place CoolPax<sup>™</sup> inserts in freezer or ice water for 35-40 minutes
- 2. Insert activated CoolPax™ into garment pockets
- 3. CoolPax<sup>TM</sup> vest or accessory is ready to wear!