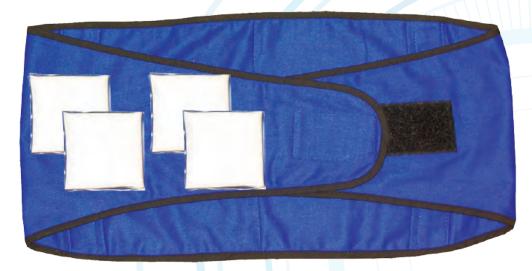

#### Product #6668

TechNiche Phase Change Cooling **BACK WRAP INSERTS**Powered by CoolPax™

- → Therapeutic cold relief for backaches and tension
- → Use additional inserts for continuous relief from the heat
- → Inserts sealed in high strength polyurethane
- → Compatible with 6638 Phase Change cooling Back Wrap powered by CoolPax™
- → Includes one set of four (4) CoolPax<sup>™</sup> inserts