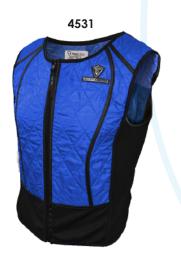

### Main Products for Your Market

**4531** TechNiche HYBRID SPORT VEST, *Powered by* Cool Pax<sup>™</sup> is available in Mid Blue, Silver and Black. Sizes S-3XL **6626F-PEV** TechNiche PERFORMANCE ENHANCEMENT VEST *Powered by* Cool Pax<sup>™</sup> in XS/S, M/L, XL/2XL, 3XL/4XL **6620** TechNiche Phase Change Cooling NECK BAND *Powered by* Cool Pax<sup>™</sup> in Blue or Khaki

### **Pricing Example**

| Item  | MSRP     | ltem | MSRP    |
|-------|----------|------|---------|
| 4531  | \$199.99 | 6620 | \$29.99 |
| 7065V | \$137.99 |      |         |

\*See your company for complete pricing and details.