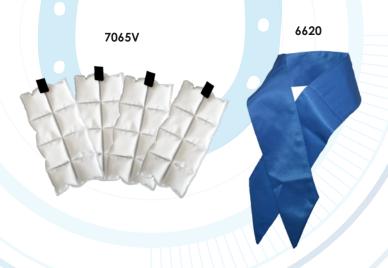

### Main Products for Your Market

**4531** TechNiche HYBRID SPORT VEST, *Powered by* Cool Pax<sup>™</sup> is available in Mid Blue, Silver and Black. Sizes S-3XL **6626F-PEV** TechNiche PERFORMANCE ENHANCEMENT VEST *Powered by* Cool Pax<sup>™</sup> in XS/S, M/L, XL/2XL, 3XL/4XL **6620** TechNiche Phase Change Cooling NECK BAND *Powered by* Cool Pax<sup>™</sup> in Blue or Khaki

### **Pricing Example**

| Item  | MSRP     | ltem | MSRP    |
|-------|----------|------|---------|
| 4531  | \$199.99 | 6620 | \$29.99 |
| 7065V | \$137.99 |      |         |

\*See your company for complete pricing and details.