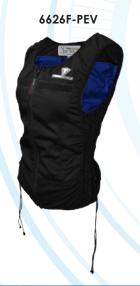

### Main Products for Your Market

**4531** TechNiche HYBRID SPORT VEST, *Powered by* Cool Pax<sup>™</sup> is available in Mid Blue, Silver and Black. Sizes S-3XL **6626F-PEV** TechNiche PERFORMANCE ENHANCEMENT VEST *Powered by* Cool Pax<sup>™</sup> in XS/S, M/L, XL/2XL, 3XL/4XL **6620** TechNiche Phase Change Cooling NECK BAND *Powered by* Cool Pax<sup>™</sup> in Blue or Khaki

Note: Every 6626 Vest comes complete with a Cooler Bag for easy recharge and transport. Extra inserts can be purchased for all of these items.