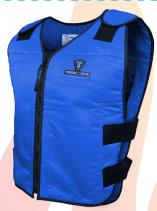

6529-HV-FR
Evaporative Cooling
SPORT VEST
Powered by
HyperKewI™PLUS

→ Made with
7.0 oz Banwear
from ITEX

6522-HV-FR
Evaporative Cooling
BEANIE
Powered by
HyperKewl™PLUS

→ Made with 7.0 oz Banwear from ITEX