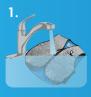

#### **HOW TO USE:**

- 1. Soak in water for 1-2 minutes
- 2. Gently squeeze out excess water
- 3. Your HyperKewl<sup>TM</sup>PLUS Item is ready to wear!

- → 5-10 hours of cooling per soaking
- → Provides cooling up to 10-15° cooler than the ambient temperature
- → Machine Washable 140°F/60°c