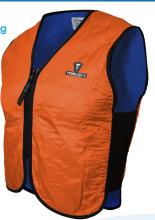

6529-HV-FR
Evaporative Cooling
SPORT VEST
Powered by
HyperKewI™PLUS

→ Made with
7.0 oz Banwear
from ITEX

6522-HV-FR
Evaporative Cooling
BEANIE
Powered by
HyperKewl™PLUS

→ Made with 7.0 oz Banwear from ITEX