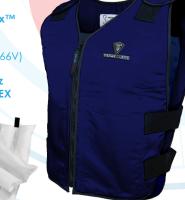

#### 6626-N

Phase Change Cooling NOMEX FIRE RESISTANT VEST Powered by CoolPax<sup>TM</sup>

→ Made with 7.0 oz
Banwear from ITEX

#### 6626-I

Phase Change Cooling FIRE RESISTANT VEST Powered by CoolPax™

Includes 1 set of 4 CoolPax<sup>TM</sup> Insets (#666V)

→ Made with 7.0 oz Banwear from ITEX